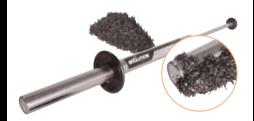

# CYCLONE MAGNETIC SWARF COLLECTOR

Evolution have the perfect tool to quickly clean up your metal shavings and scrap pieces.