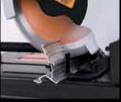

# 355mm TCT MULTIPURPOSE CUT OFF SAW

This incredible cut off saw comprehensively out-performs abrasive saws. Featuring RAGE® technology (PATENT PENDING), utilising a TCT blade rather than an abrasive wheel it has the ability to cut Steel, Aluminium and Wood with a single blade. The cut is fast, clean with no burr and virtually no sparks.

Why would you buy a saw that only cuts steel? When you can buy a RAGE2® Multipurpose Saw.

2000w

Wood

| Diameter | Teeth | Bore   | Application  |
|----------|-------|--------|--------------|
| 210mm    | 24T   | 25.4mm | Multipurpose |
| 210mm    | N/A   | 25.4mm | Diamond      |