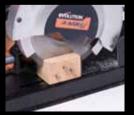

# 355mm TCT MULTIPURPOSE CUT OFF SAW

This incredible cut off saw comprehensively out-performs abrasive saws. Featuring RAGE® technology (PATENT PENDING), utilising a TCT blade rather than an abrasive wheel it has the ability to cut Steel, Aluminium and Wood with a single blade. The cut is fast, clean with no burr and virtually no sparks.

Why would you buy a saw that only cuts steel? When you can buy a RAGE2® Multipurpose Saw.

2000w

Wood

| Diameter | Teeth | Bore   | Application  |
|----------|-------|--------|--------------|
| 210mm    | 24T   | 25.4mm | Multipurpose |
| 210mm    | N/A   | 25.4mm | Diamond      |