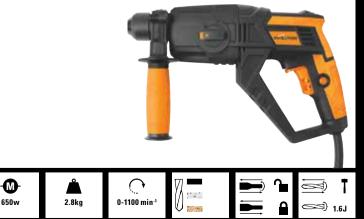

#### INCLUDES 5 PIECE ACCESSORY KIT

6mm x 160mm, 8mm x 160mm, 10mm x 160mm SDS Drill Bits. 160mm Pointed Chisel & 160mm Flat Chisel.

### SDS4-800 MULTIPURPOSE SDS HAMMER DRILL

With four functions (Drill, Hammer Drill, Chisel, Free Chisel) and high impact energy of 1.6 Joules, this tool can handle all of your professional drilling tasks with ease. The variable speed, hi-torque 650w motor provides precise controllable power. An auxiliary handle and ergonomic main handle with soft grips give extra comfort and usability.