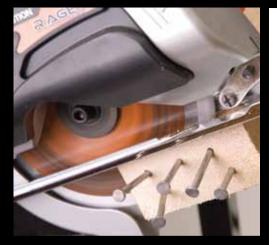

### 185mm TCT MULTIPURPOSE CIRCULAR SAW

A ground breaking circular saw featuring RAGE® technology (PATENT PENDING), it easily cuts Steel, Aluminium and Wood (even wood with nails), with the same blade. The cut is fast, clean, with virtually no burr or sparks.

Why would you buy a saw that only cuts wood? When you can buy a RAGE® Multipurpose Saw.

| Diameter | Teeth | Bore | Application  |
|----------|-------|------|--------------|
| 185mm    | 20T   | 20mm | Multipurpose |
| 185mm    | N/A   | 20mm | Diamond      |