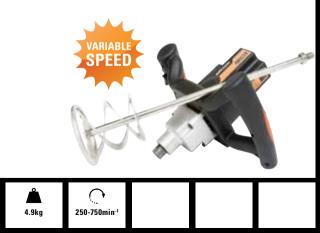

### TWISTER PROFESSIONAL VARIABLE SPEED MIXER

-**M** 

1100w

A high quality mixer with variable speed control, from 250-750rpm. Featuring a robust headstock and an ergonomic handle for maximum comfort and control. There really is no substitute for a dedicated mixer, they're fast and easy to use, and at this price it's an excellent investment.