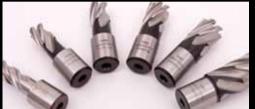

#### OPTIONAL 25mm CUTTER SET

Includes 12, 14, 16, 18, 20 & 22mm Cutters, Pilot Pin & Case.