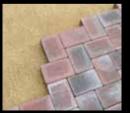

### OPTIONAL PAVING PAD

Fit the pad to the underside of the HULK, it can then be used directly on to flag stones or paving blocks for a perfectly even finish.

ĪÔ

2.4hp

4-Stroke

34.5ka

10kn

Petrol