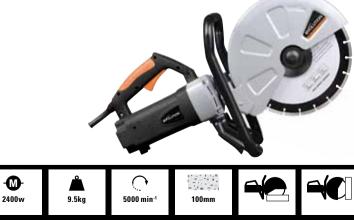

# ELECTRIC DISC CUTTER

Easily cut Concrete, Stone, Brick, Paving and other Stone materials with the same blade! Mid-position front and rear ergonomic support handles aid accurate cutting. Fully adjustable safety guard allows horizontal and vertical cutting.

Electric motor produces no harmful exhaust fumes.