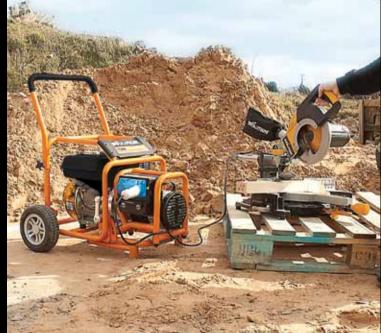

# HULK PETROL 400mm x 320mm COMPACTION PLATE

A superb addition to the Evolution Build product range. This compaction plate is ideal for the building and landscaping industries. A professional quality machine offering amazing value for money, this machine offers a very realistic alternative to hiring for many users. Powered by a 2.4hp petrol engine this is a compact machine and very portable.

### OPTIONAL PAVING PAD

Fit the pad to the underside of the HULK, it can then be used directly on to flag stones or paving blocks for a perfectly even finish.

ĪÔ

2.4hp

4-Stroke

34.5ka

10kn

Petrol