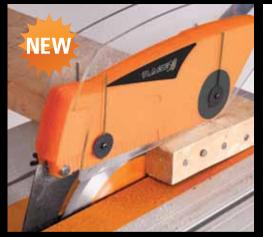

### 255mm TCT MULTIPURPOSE TABLE/MITRE SAW

This versatile machine offers great performance in a wide range of cutting applications.

Cut Steel, Aluminium and Wood (even wood with nails) using just one blade.

Combining both mitre and table saw functions the RAGE6 offers extremely versatile cutting options in wood, metal plate and many other materials. The cut through steel produces very little heat, no burr and very few sparks.