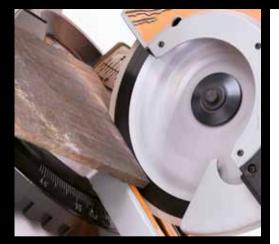

# 255mm MULTIPURPOSE SLIDING MITRE SAW

The world's first truly multipurpose Mitre Saw which cuts Steel, Aluminium and Wood (even wood with nails) with the same blade.

Like the other machines utilising RAGE<sup>®</sup> technology the cut is fast, clean with no burr and virtually no sparks.

Why would you buy a saw that only cuts wood? When you can buy a RAGE3® Multipurpose Mitre Saw.

0-45°

RAGE

2000w

5.

| Diameter | Teeth | Bore   | Application  |
|----------|-------|--------|--------------|
| 255mm    | 28T   | 25.4mm | Multipurpose |
| 255mm    | N/A   | 25.4mm | Diamond      |