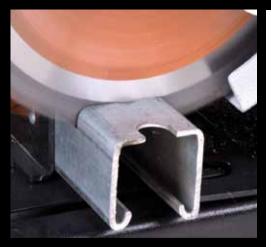

# 210mm MULTIPURPOSE SLIDING MITRE SAW

This amazing Mitre Saw is a smaller version of the revolutionary RAGE3®, sharing all of the attributes in a more compact machine. Utilising Evolution's RAGE® technology this extremely portable saw will produce a fast, clean cut through Steel, Aluminium, Wood and Plastics (even wood with nails). When cutting steel the cut is cold and no coolant is required. The compound tilt and slide mechanism allows larger materials to be cut on a mitre, which would not be possible otherwise.