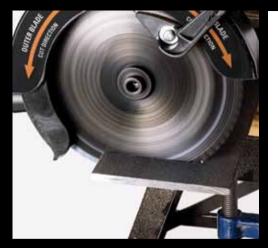

# 355mm TCT MULTIPURPOSE CUT OFF SAW

This incredible cut off saw comprehensively out-performs abrasive saws. Featuring RAGE® technology (PATENT PENDING), utilising a TCT blade rather than an abrasive wheel it has the ability to cut Steel, Aluminium and Wood with a single blade. The cut is fast, clean with no burr and virtually no sparks.

Why would you buy a saw that only cuts steel? When you can buy a RAGE2® Multipurpose Saw.

2000w

Wood

| Diameter | Teeth | Bore   | Application  |
|----------|-------|--------|--------------|
| 210mm    | 24T   | 25.4mm | Multipurpose |
| 210mm    | N/A   | 25.4mm | Diamond      |