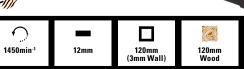

# 355mm TCT MULTIPURPOSE CUT OFF SAW

This incredible cut off saw comprehensively out-performs abrasive saws. Featuring RAGE® technology (PATENT PENDING), utilising a TCT blade rather than an abrasive wheel it has the ability to cut Steel, Aluminium and Wood with a single blade. The cut is fast, clean with no burr and virtually no sparks.

Why would you buy a saw that only cuts steel? When you can buy a RAGE2® Multipurpose Saw.

2000w

Wood

| Diameter | Teeth | Bore   | Application  |
|----------|-------|--------|--------------|
| 210mm    | 24T   | 25.4mm | Multipurpose |
| 210mm    | N/A   | 25.4mm | Diamond      |