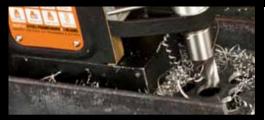

# BORA2800 28mm MAGNETIC DRILLING SYSTEM

With so many buildings being built around a steel framework, a Magnetic Drill is an essential piece of kit. Of course if the steel has to be joined to timber there simply is no substitute for a Magnetic Drill, simple easy to use and incredibly accurate. Supplied with a chuck this Magnetic Drill is ideally suited for use with twist drill bits. However if required, annular cutters can also be fitted. Evolution offer a full range of cutters as part of the Evolution Steel product range. The BORA2800 is the perfect tool for first fix and fitters.