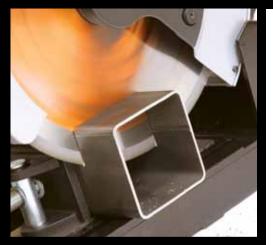

# 355mm TCT MULTIPURPOSE CUT OFF SAW

This incredible cut off saw comprehensively out-performs abrasive saws. Featuring RAGE® technology (PATENT PENDING), utilising a TCT blade rather than an abrasive wheel it has the ability to cut Steel, Aluminium and Wood with a single blade. The cut is fast, clean with no burr and virtually no sparks.

Why would you buy a saw that only cuts steel? When you can buy a RAGE2® Multipurpose Saw.

2000w

Wood

| Diameter | Teeth | Bore   | Application  |
|----------|-------|--------|--------------|
| 210mm    | 24T   | 25.4mm | Multipurpose |
| 210mm    | N/A   | 25.4mm | Diamond      |