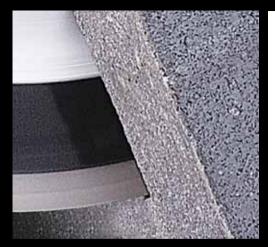

# ELECTRIC DISC CUTTER

Easily cut Concrete, Stone, Brick, Paving and other Stone materials with the same blade! Mid-position front and rear ergonomic support handles aid accurate cutting. Fully adjustable safety guard allows horizontal and vertical cutting.

Electric motor produces no harmful exhaust fumes.