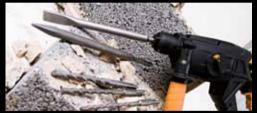

# ELECTRIC DISC CUTTER

Easily cut Concrete, Stone, Brick, Paving and other Stone materials with the same blade! Mid-position front and rear ergonomic support handles aid accurate cutting. Fully adjustable safety guard allows horizontal and vertical cutting.

Electric motor produces no harmful exhaust fumes.