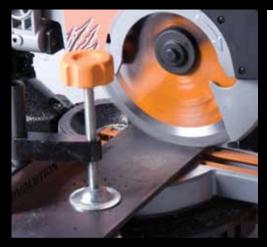

# 255mm MULTIPURPOSE SLIDING MITRE SAW

The world's first truly multipurpose Mitre Saw which cuts Steel, Aluminium and Wood (even wood with nails) with the same blade.

Like the other machines utilising RAGE<sup>®</sup> technology the cut is fast, clean with no burr and virtually no sparks.

Why would you buy a saw that only cuts wood? When you can buy a RAGE3® Multipurpose Mitre Saw.

0-45°

RAGE

2000w

5.

| Diameter | Teeth | Bore   | Application  |
|----------|-------|--------|--------------|
| 255mm    | 28T   | 25.4mm | Multipurpose |
| 255mm    | N/A   | 25.4mm | Diamond      |