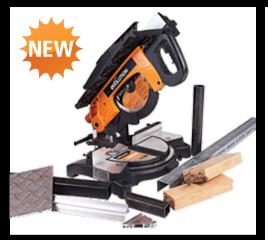

### 255mm TCT MULTIPURPOSE SLIDING MITRE SAW

The RAGE3-DB<sup>®</sup> is the ultimate Mitre Saw combining innovative multipurpose cutting technology with a double bevel facility which reduces the need to re-adjust the work piece. Utilising RAGE<sup>®</sup> technology it easily cuts **Steel, Aluminium and Wood (even wood with nails)**, using iust one blade.

 $\bigcirc$ 

2500min<sup>-1</sup>

6mm

(3mm Wall)

Features a 320mm slide for long-angled cuts, a large base for extra cutting stability and laser guidance for optimum accuracy.

45-0-45°

-**M**-

2000w