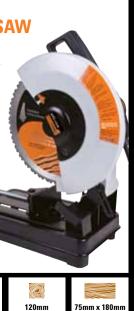

# 355mm TCT MULTIPURPOSE CUT OFF SAW

This incredible cut off saw comprehensively out-performs abrasive saws. Featuring RAGE® technology (PATENT PENDING), utilising a TCT blade rather than an abrasive wheel it has the ability to cut Steel, Aluminium and Wood with a single blade. The cut is fast, clean with no burr and virtually no sparks.

Why would you buy a saw that only cuts steel? When you can buy a RAGE2® Multipurpose Saw.

2000w

Wood

| Diameter | Teeth | Bore   | Application  |
|----------|-------|--------|--------------|
| 210mm    | 24T   | 25.4mm | Multipurpose |
| 210mm    | N/A   | 25.4mm | Diamond      |