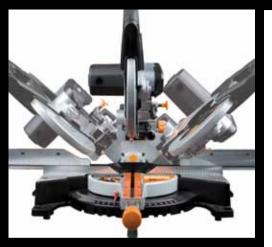

### 255mm TCT MULTIPURPOSE SLIDING MITRE SAW

The RAGE3-DB<sup>®</sup> is the ultimate Mitre Saw combining innovative multipurpose cutting technology with a double bevel facility which reduces the need to re-adjust the work piece. Utilising RAGE<sup>®</sup> technology it easily cuts **Steel, Aluminium and Wood (even wood with nails)**, using iust one blade.

 $\bigcirc$ 

2500min<sup>-1</sup>

6mm

(3mm Wall)

Features a 320mm slide for long-angled cuts, a large base for extra cutting stability and laser guidance for optimum accuracy.

45-0-45°

-**M**-

2000w