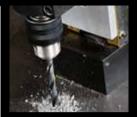

# BORA2800 28mm MAGNETIC DRILLING SYSTEM

With so many buildings being built around a steel framework, a Magnetic Drill is an essential piece of kit. Of course if the steel has to be joined to timber there simply is no substitute for a Magnetic Drill, simple easy to use and incredibly accurate. Supplied with a chuck this Magnetic Drill is ideally suited for use with twist drill bits. However if required, annular cutters can also be fitted. Evolution offer a full range of cutters as part of the Evolution Steel product range. The BORA2800 is the perfect tool for first fix and fitters.