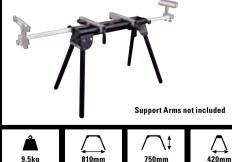

### MITRE SAW STAND OPTIONAL SUPPORT ARMS

A fantastic addition to the Evolution product range, an ideal accessory for all Evolution Mitre Saws, as well as most other makes of Mitre Saw. Ready for use in just a few seconds, no tools required for assembly, simply fold the legs out and lock in position. Provides essential sturdy support for your Mitre Saw.