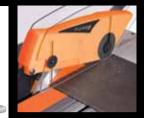

### 255mm TCT MULTIPURPOSE TABLE/MITRE SAW

This versatile machine offers great performance in a wide range of cutting applications.

Cut Steel, Aluminium and Wood (even wood with nails) using just one blade.

Combining both mitre and table saw functions the RAGE6 offers extremely versatile cutting options in wood, metal plate and many other materials. The cut through steel produces very little heat, no burr and very few sparks.